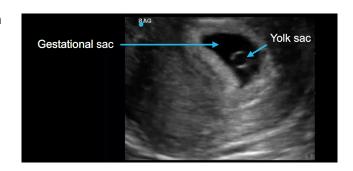

## **Confirming a definitive intrauterine pregnancy**

To confirm a definiteive intrauterine pregnancy on an ultrasound, you need to find a gestational sac and a yolk sac within the uterus.