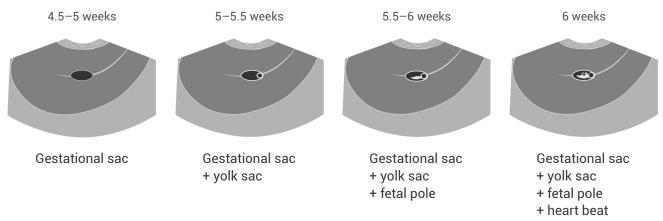

## Gestational age

Depending on gestational age, you can expect different findings on ultrasound.

With a transabdominal probe you can expect to see things about one week later than when using an endovaginal probe. For example, you would first see the gestational sac at 5.5–6 weeks (not at 4.5–5 weeks).