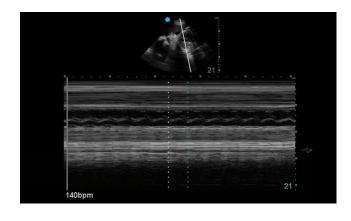

## Fetal heart rate

You can use M-mode to calculate the fetal heart rate (normal is 120–160 bpm).